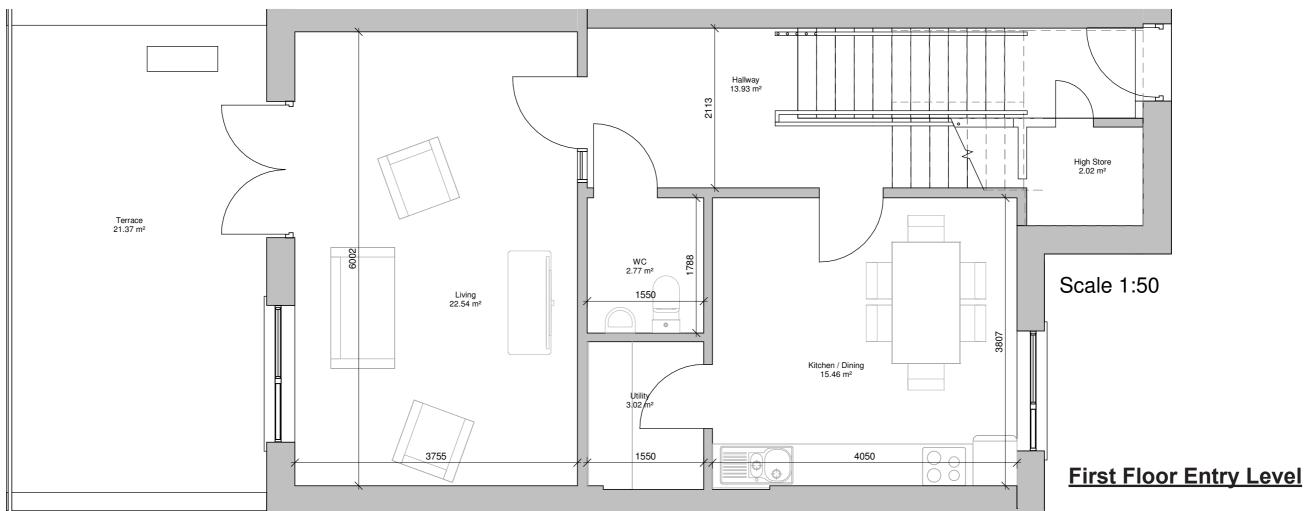

- (A) Tower Park
- (B) Sean Feirm Park
- (C) North South Green Link
- (D) Northern Space by pumping station
- (E) Adjacent to Apartments
- (F) To Western Boundary with LAP

Refer to Appendix B for Apartment and Duplex Type Plans for Plots 6 & 7

Please refer to the following summary schedule.

### 4.0 Summary Schedule

|               |              |         | CA                  | CYCLE                        |         |              |               |
|---------------|--------------|---------|---------------------|------------------------------|---------|--------------|---------------|
|               | Unit<br>No's | Parking | Universal<br>Access | Electric<br>charge<br>spaces | Visitor | Long<br>Term | Short<br>Stay |
| Duplex Blocks | 36           | 36      | 4                   | 10                           | 8       | 64           | 18            |
| Apartments    | 116          | 84      | 4                   | 16                           | 6       | 176          | 66            |
|               |              |         |                     |                              |         |              |               |