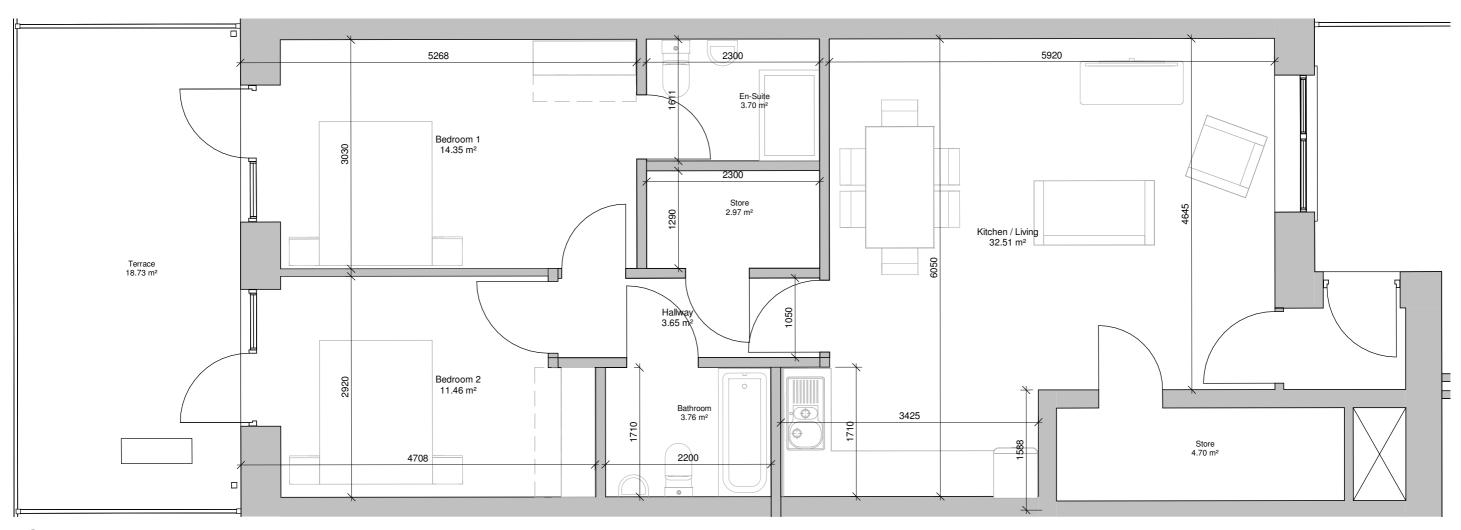

- (A) Tower Park
- (B) Sean Feirm Park
- (C) North South Green Link
- (D) Northern Space by pumping station
- (E) Adjacent to Apartments
- (F) To Western Boundary with LAP

Refer to Appendix B for Apartment and Duplex Type Plans for Plots 6 & 7