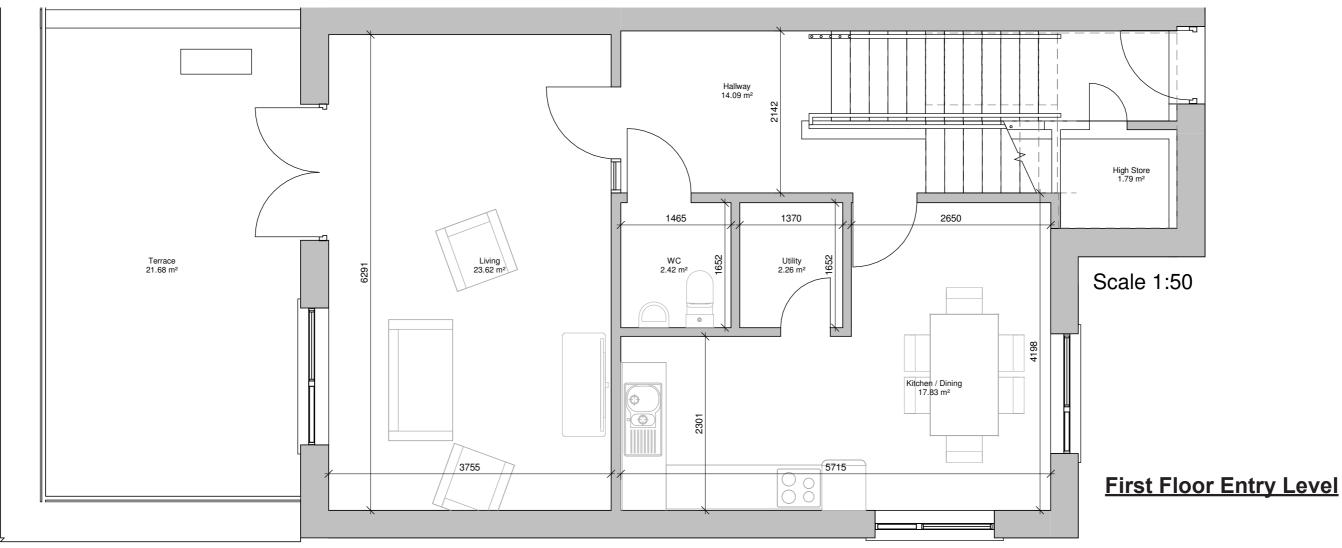

- (A) Tower Park
- (B) Sean Feirm Park
- (C) North South Green Link
- (D) Northern Space by pumping station
- (E) Adjacent to Apartments
- (F) To Western Boundary with LAP

Refer to Appendix B for Apartment and Duplex Type Plans for Plots 6 & 7

Please refer to the following summary schedule.

### 4.0 Summary Schedule

|               |              |         | CA                  | CYCLE                        |         |              |               |
|---------------|--------------|---------|---------------------|------------------------------|---------|--------------|---------------|
|               | Unit<br>No's | Parking | Universal<br>Access | Electric<br>charge<br>spaces | Visitor | Long<br>Term | Short<br>Stay |
| Duplex Blocks | 36           | 36      | 4                   | 10                           | 8       | 64           | 18            |
| Apartments    | 116          | 84      | 4                   | 16                           | 6       | 176          | 66            |
|               |              |         |                     |                              |         |              |               |