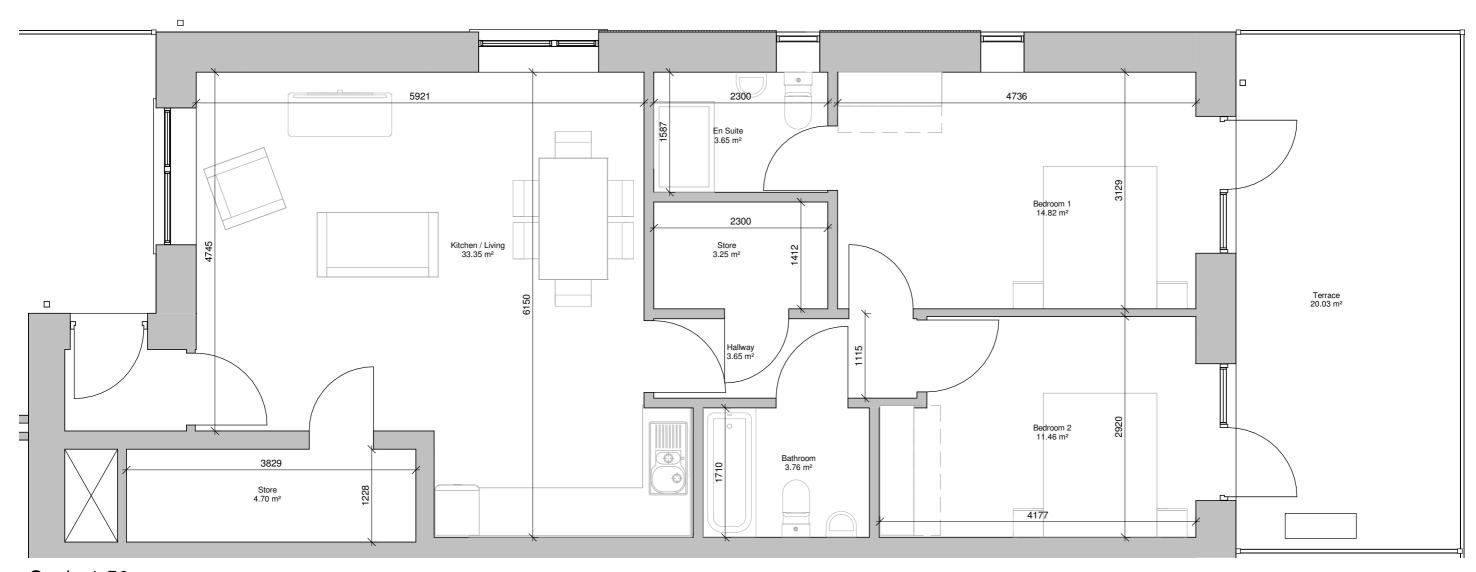

- (A) Tower Park
- (B) Sean Feirm Park
- (C) North South Green Link
- (D) Northern Space by pumping station
- (E) Adjacent to Apartments
- (F) To Western Boundary with LAP

Refer to Appendix B for Apartment and Duplex Type Plans for Plots 6 & 7