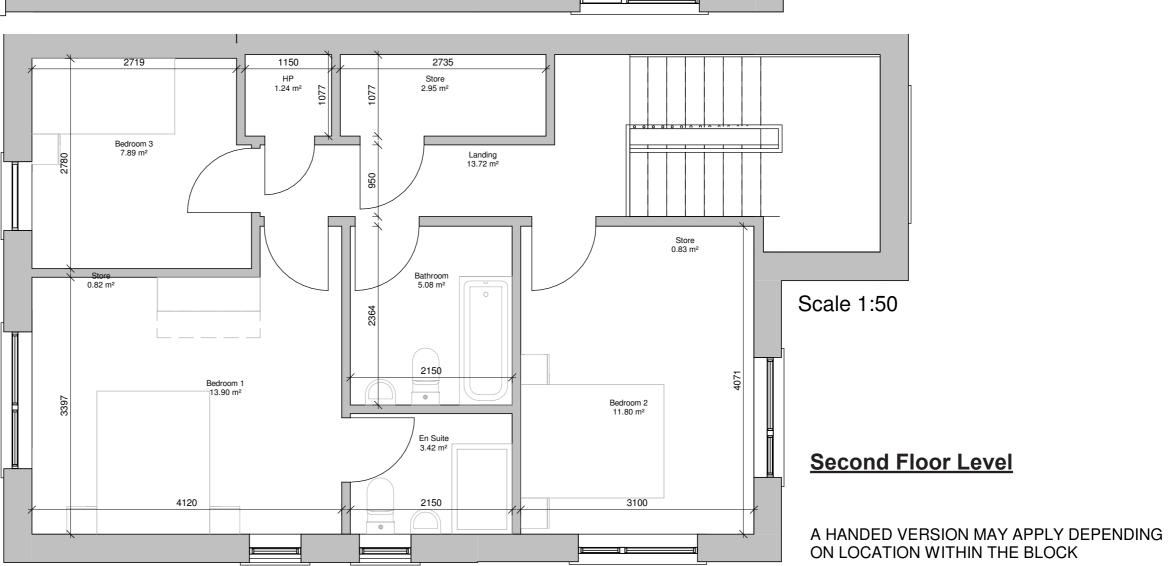

- (A) Tower Park
- (B) Sean Feirm Park
- (C) North South Green Link
- (D) Northern Space by pumping station
- (E) Adjacent to Apartments
- (F) To Western Boundary with LAP

Refer to Appendix B for Apartment and Duplex Type Plans for Plots 6 & 7

Please refer to the following summary schedule.

### 4.0 Summary Schedule

|               |              |         | CA                  | CYCLE                        |         |              |               |
|---------------|--------------|---------|---------------------|------------------------------|---------|--------------|---------------|
|               | Unit<br>No's | Parking | Universal<br>Access | Electric<br>charge<br>spaces | Visitor | Long<br>Term | Short<br>Stay |
| Duplex Blocks | 36           | 36      | 4                   | 10                           | 8       | 64           | 18            |
| Apartments    | 116          | 84      | 4                   | 16                           | 6       | 176          | 66            |
|               |              |         |                     |                              |         |              |               |