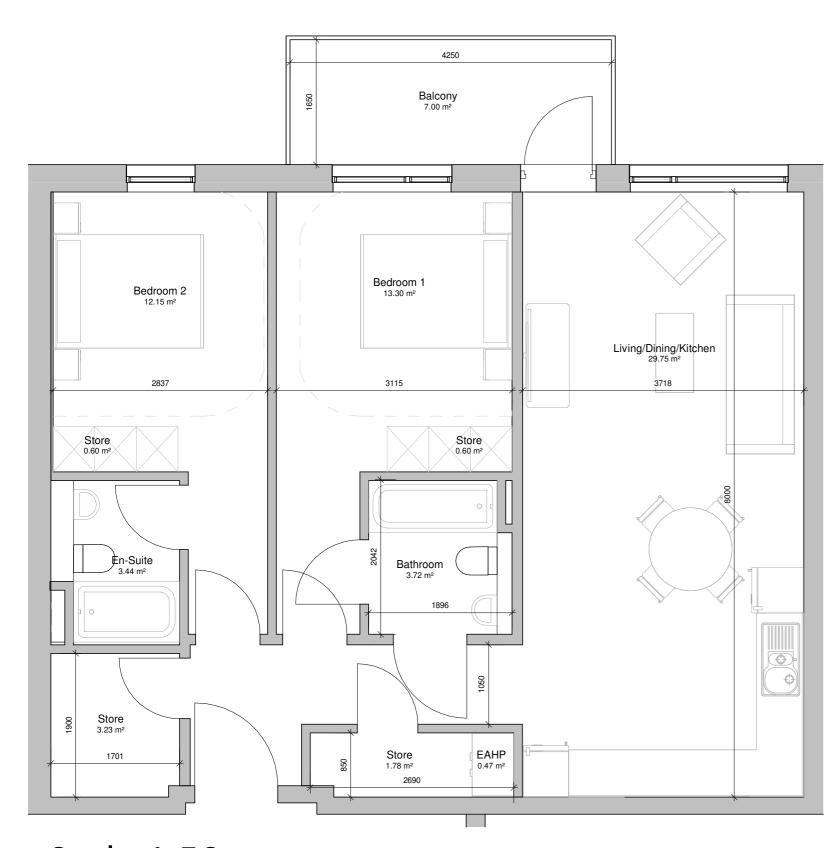

### **Apartment Floor Areas**

From the 2020 Guidelines, the minimum apartment floor areas are as follows:

- 1 Bed Apartment (2 persons) minimum 45 sq.m provided 50.7sq.m
- 2 Bed Apartment (4 persons) minimum 73 sq.m provided 79.0sq.m to 85.33sq.m
- 3 Bed Apartment (5 persons) minimum 90 sq.m provided 125.18 to 130.16sq.m

#### Aspect

With regard to the Guidelines, it is a specific planning policy requirement that the minimum number of dual aspect apartments that may be provided in an apartment scheme shall be 50%.

There are 116no apartments across the two blocks in Plot 7 and 18 Duplex units over 18No ground floor apartments in plot 6. resulting in a total of 152 units of which of which 76 are dual aspect, achieving 50% dual aspect across the two plots. This maximises the availablity of sunlight as well as providing cross ventilation to these apartments. The remaining 76no. apartments have the following aspect: 38no face East & 38no face West. The design and layout of the living spaces maximise daylight as much as possible and the aspect of all units are identified in the accompanying schedule, setting out the compliance for each unit.

### Floor to Ceiling Height

Floor to ceiling height affects the internal amenities of apartments, in terms of sunlight / daylight, storage space and ventilation.

Currently the guidelines promote floor to ceiling heights of 2.7m as the minimum for ground floor units.

All units in the development provide at least the minimum private amenity requirements. As per the Guidelines, private amenity space is provided at ground floor units as an adjoining patio or terrace area and for the upper floors is provided by way of balconies to the apartment units and a terrace to the Duplex apartments. The balconies to the apartments exceed the required minimum depth of at least 1.5m. They are accessed off the living areas and in some cases also from a bedroom.