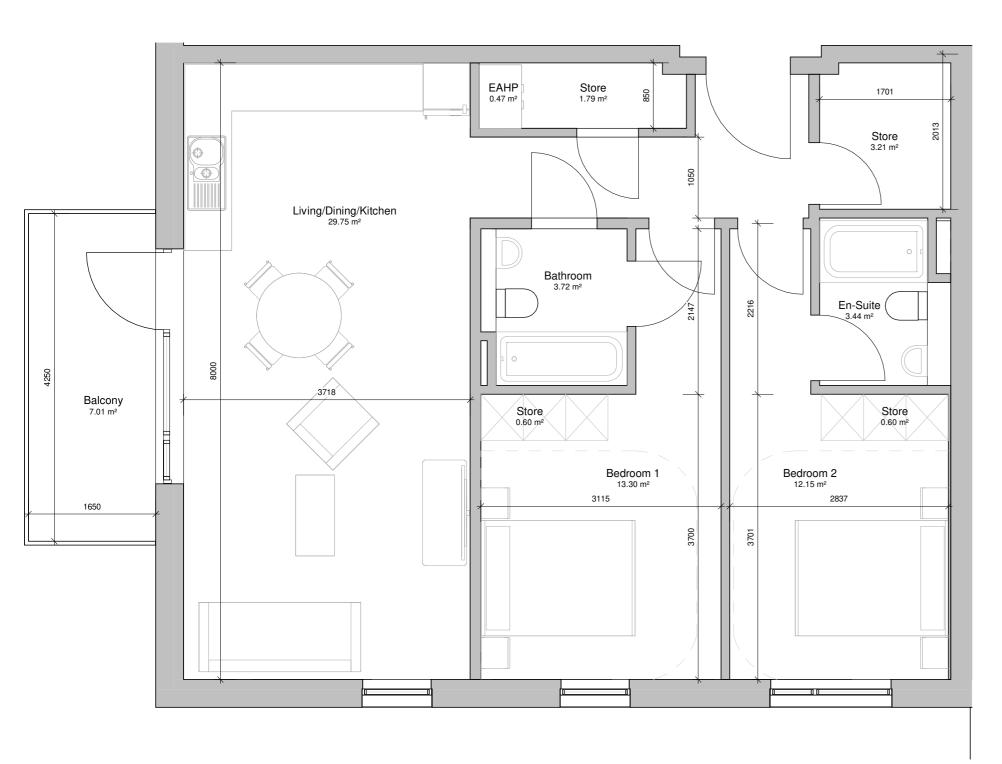

### **Apartment Floor Areas**

From the 2020 Guidelines, the minimum apartment floor areas are as follows:

- 1 Bed Apartment (2 persons) minimum 45 sq.m provided 50.7sq.m
- 2 Bed Apartment (4 persons) minimum 73 sq.m provided 79.0sq.m to 85.33sq.m
- 3 Bed Apartment (5 persons) minimum 90 sq.m provided 125.18 to 130.16sq.m

#### Aspect

With regard to the Guidelines, it is a specific planning policy requirement that the minimum number of dual aspect apartments that may be provided in an apartment scheme shall be 50%.

There are 116no apartments across the two blocks in Plot 7 and 18 Duplex units over 18No ground floor apartments in plot 6. resulting in a total of 152 units of which of which 76 are dual aspect, achieving 50% dual aspect across the two plots. This maximises the availablity of sunlight as well as providing cross ventilation to these apartments. The remaining 76no. apartments have the following aspect: 38no face East & 38no face West. The design and layout of the living spaces maximise daylight as much as possible and the aspect of all units are identified in the accompanying schedule, setting out the compliance for each unit.

### Floor to Ceiling Height

Floor to ceiling height affects the internal amenities of apartments, in terms of sunlight / daylight, storage space and ventilation.

Currently the guidelines promote floor to ceiling heights of 2.7m as the minimum for ground floor units.

All units in the development provide at least the minimum private amenity requirements. As per the Guidelines, private amenity space is provided at ground floor units as an adjoining patio or terrace area and for the upper floors is provided by way of balconies to the apartment units and a terrace to the Duplex apartments. The balconies to the apartments exceed the required minimum depth of at least 1.5m. They are accessed off the living areas and in some cases also from a bedroom.