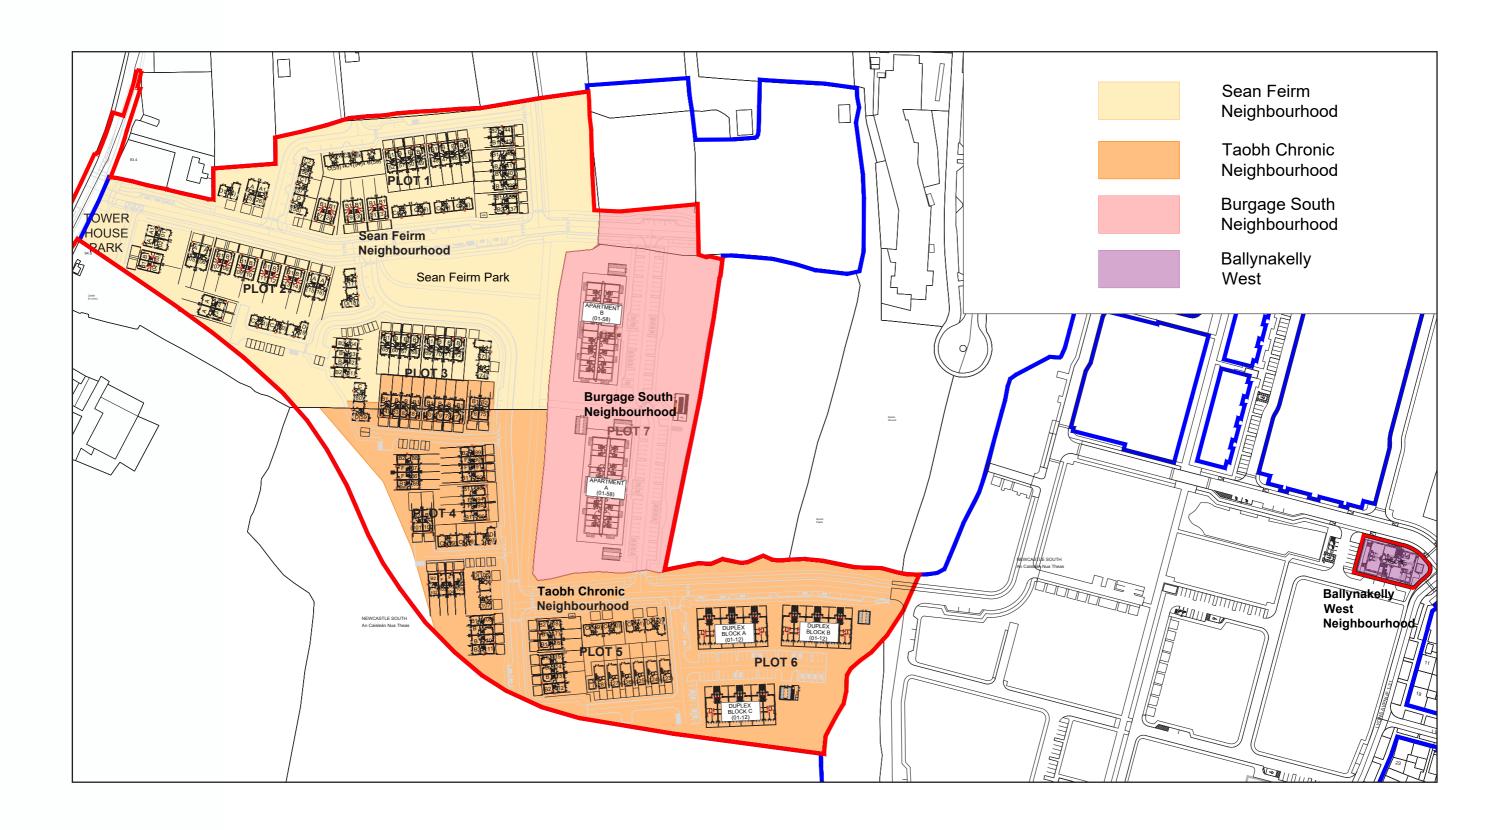

### 1.0 INTRODUCTION

This Housing Quality Assessment has been prepared as part of a SHD Planning application to An Bord Pleanala (ABP) by Cairn Homes Properties Ltd. for a residential development site that forms a parcel of land, C. 8.4 Ha in size. The development site will have access from Athgoe Road forming the western boundary, the adjacent Graydon development to the East, currently under construction by Cairn and a further proposed connection to the North out onto main street. The masterplan incorporates the continuation of the Newcastle Boulevard route that runs from Ballynakelly through Graydon and out through the proposed development onto Athgoe Road.

The village of Newcastle represents a developing outer suburban village located within a semi-rural setting.

This report assesses the Apartment and Duplex apartment residential elements of the proposed development on Plots 6 and 7 within the Taubh Cronic and Burgage South Neighbourhoods as defined by the LAP, against the provisions of the Sustainable Urban Housing: Design Standards for New Apartments, Guidelines for Planning Authorities (2020).

The scheme consists of 2 apartment blocks on Plot 7 that forms part of the Burgage South Neighbourhood and provides 116 units of 1 and 2 bed apartments.

Plot 6 that forms part of Taubh Cronic Neighbourhood provides a total of 18 two storey Duplex units over 18 ground floor Duplex apartments across 3No blocks.

The 2No apartment blocks in Plot 7 are located within a landscaped scheme with communal gardens to the West and car parking set within a landscaped street scape to the east.

An additional park is located across from Apartment block B to the east.

### **Duplex Units Plot 6**

The 3No Blocks are located South of the Link road that connects the development lands to the adjacent Graydon development.

The Ground floor 2 bed single storey apartments and the 3 bed two storey Duplex units that sit over are accessed from the perimeter street where their associated car parking is located.

### **Communal Amenity Space**

The Duplex blocks in Plot 6 are located adjacent to an existing mature hedgrow that has been used to form the eastern boundary to the associated amenity space for the Duplex units over which they look.

- (A) Tower Park
- (B) Sean Feirm Park
- (C) North South Green Link
- (D) Northern Space by pumping station
- (E) Adjacent to Apartments
- (F) To Western Boundary with LAP

Refer to Appendix B for Apartment and Duplex Type Plans for Plots 6 & 7