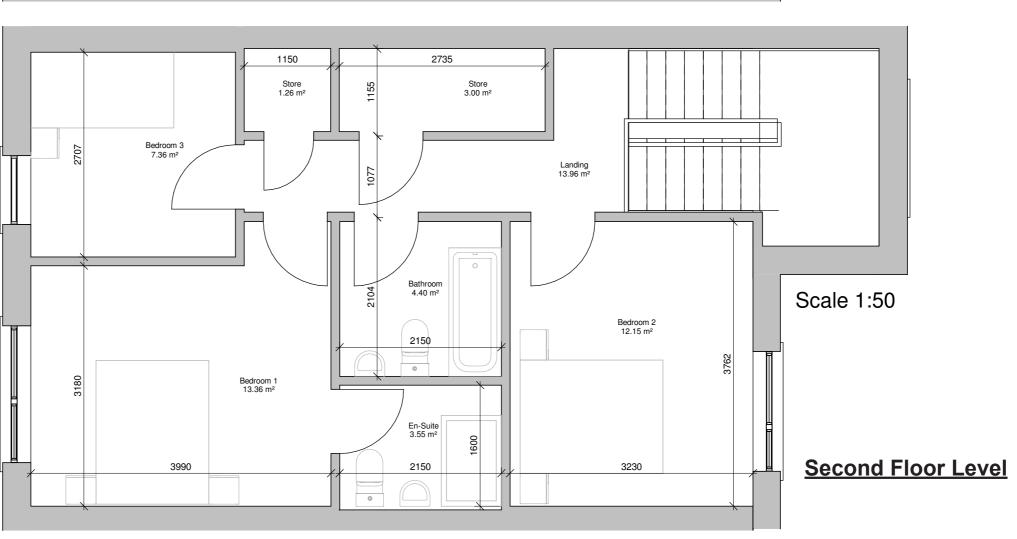

- (A) Tower Park
- (B) Sean Feirm Park
- (C) North South Green Link
- (D) Northern Space by pumping station
- (E) Adjacent to Apartments
- (F) To Western Boundary with LAP

Refer to Appendix B for Apartment and Duplex Type Plans for Plots 6 & 7

Please refer to the following summary schedule.

### 4.0 Summary Schedule

|               |              |         | CA                  | CYCLE                        |         |              |               |
|---------------|--------------|---------|---------------------|------------------------------|---------|--------------|---------------|
|               | Unit<br>No's | Parking | Universal<br>Access | Electric<br>charge<br>spaces | Visitor | Long<br>Term | Short<br>Stay |
| Duplex Blocks | 36           | 36      | 4                   | 10                           | 8       | 64           | 18            |
| Apartments    | 116          | 84      | 4                   | 16                           | 6       | 176          | 66            |
|               |              |         |                     |                              |         |              |               |