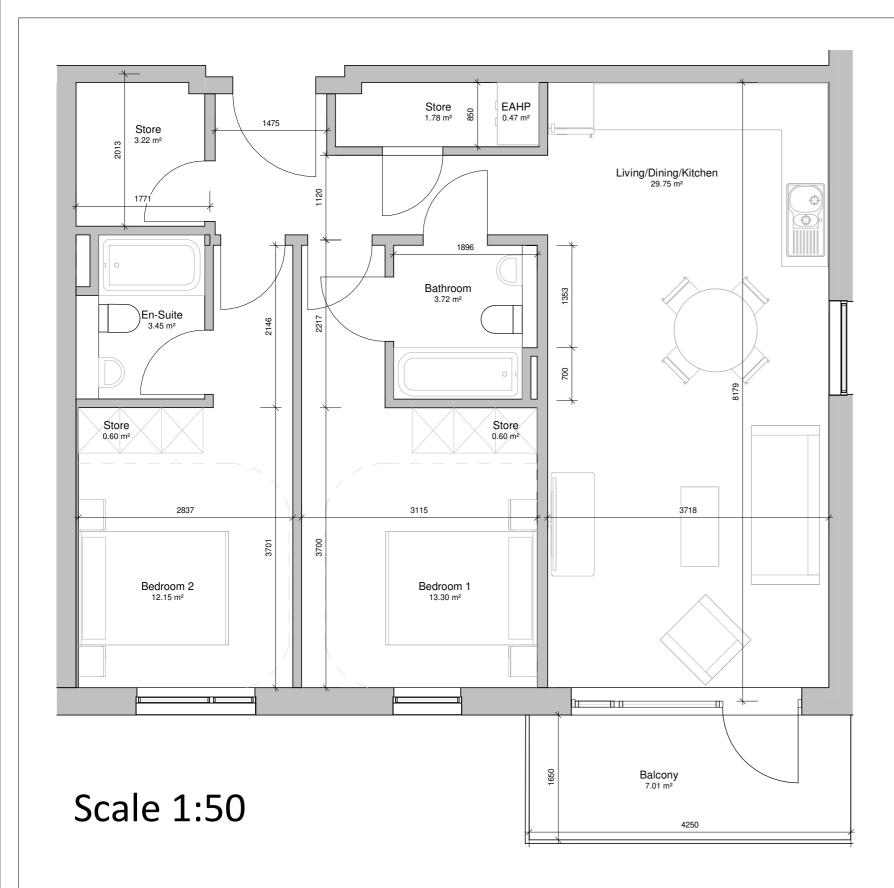

### **Apartment Floor Areas**

From the 2020 Guidelines, the minimum apartment floor areas are as follows:

- 1 Bed Apartment (2 persons) minimum 45 sq.m provided 50.7sq.m
- 2 Bed Apartment (4 persons) minimum 73 sq.m provided 79.0sq.m to 85.33sq.m
- 3 Bed Apartment (5 persons) minimum 90 sq.m provided 125.18 to 130.16sq.m

#### Aspect

With regard to the Guidelines, it is a specific planning policy requirement that the minimum number of dual aspect apartments that may be provided in an apartment scheme shall be 50%.

There are 116no apartments across the two blocks in Plot 7 and 18 Duplex units over 18No ground floor apartments in plot 6. resulting in a total of 152 units of which of which 76 are dual aspect, achieving 50% dual aspect across the two plots. This maximises the availablity of sunlight as well as providing cross ventilation to these apartments. The remaining 76no. apartments have the following aspect: 38no face East & 38no face West. The design and layout of the living spaces maximise daylight as much as possible and the aspect of all units are identified in the accompanying schedule, setting out the compliance for each unit.

### Floor to Ceiling Height

Floor to ceiling height affects the internal amenities of apartments, in terms of sunlight / daylight, storage space and ventilation.

Currently the guidelines promote floor to ceiling heights of 2.7m as the minimum for ground floor units.

All units in the development provide at least the minimum private amenity requirements. As per the Guidelines, private amenity space is provided at ground floor units as an adjoining patio or terrace area and for the upper floors is provided by way of balconies to the apartment units and a terrace to the Duplex apartments. The balconies to the apartments exceed the required minimum depth of at least 1.5m. They are accessed off the living areas and in some cases also from a bedroom.